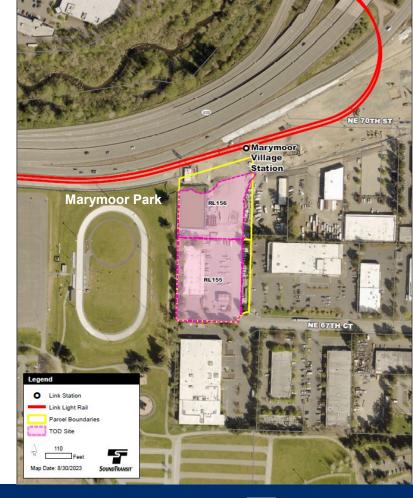

## Marymoor Properties

#### **TOD** parcels

- Two developable parcels
- Zoning: Marymoor Design District for transit-oriented employment and residential